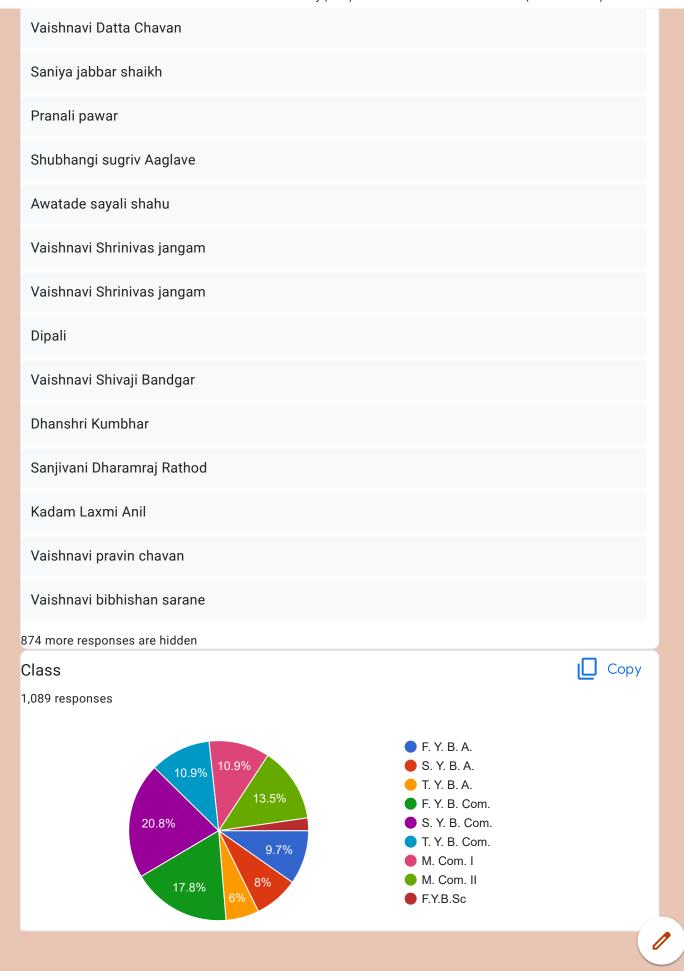

# Student Satisfaction Survey (SSS) on overall Institutional Performance (A. Y. - 2021-22)

1,089 responses

Publish analytics

| Name of the student 1,089 responses |  |
|-------------------------------------|--|
| Rahelrani samrudha sangate          |  |
| Vaishnavi Sanjay waghmare           |  |
| Aishwarya somnath dharsange         |  |
| Rashad Rafik Shaikh                 |  |
| Archana Tirupati Gudshelu           |  |
| Aishwarya Namdev Kolarkar           |  |
| Pooja vilas Godase                  |  |
| Pooja ashok chavan                  |  |
| Samruddhi devendra madane           |  |
| Lavanya Dattatray Markanti          |  |
| Kaladgi Aasiya Naseer Ahmed         |  |
| Prajakta Sunil Pansare              |  |
| Rupali Sunil Devkar                 |  |
| Nandini limbaji pujari              |  |
| Vaishnavi pasare                    |  |
| Saniya Jabbar shaikh                |  |
| Vaishnavi Dattatray Shinde          |  |
| Akanksha Shilisiddha Mhetre         |  |
| Swarali Shrikant Dalimbkar          |  |
| Kharade Shraddha Tanaji             |  |
|                                     |  |