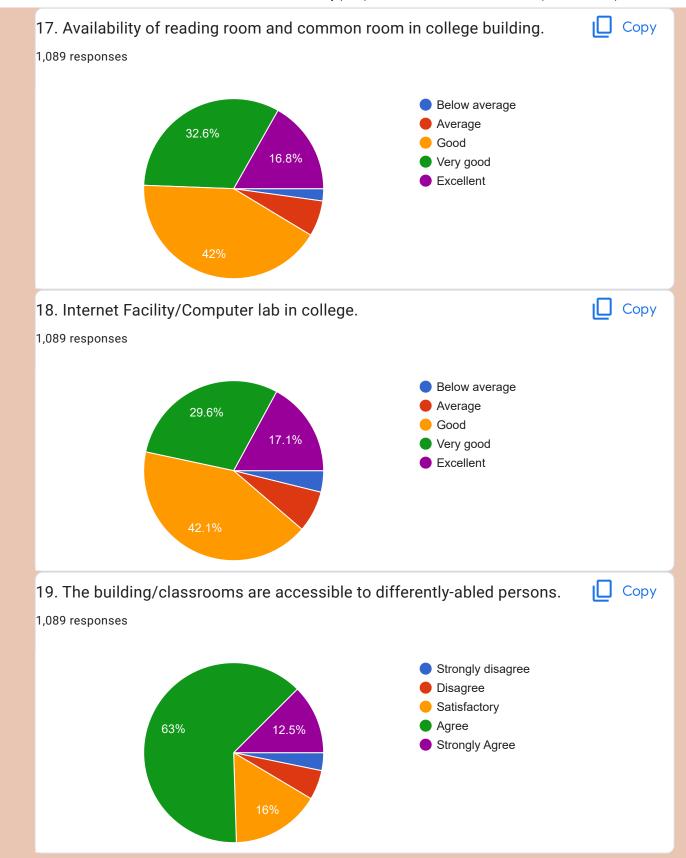

## Laxmibai Bhaurao Patil Mahila Mahavidyalaya, Solapur Institutional Feedback by Students - Analysis

Year-2021-2022

| Sr. | Content of Analysis                                                                              | Status of Performance in % |
|-----|--------------------------------------------------------------------------------------------------|----------------------------|
| No. |                                                                                                  |                            |
| 1.  | The teacher covers the entire syllabus in time.                                                  | 91.90                      |
| 2.  | Regularity in taking classes.                                                                    | 91.60                      |
| 3.  | The teacher uses modern teaching aids.                                                           | 91.30                      |
| 4.  | Teacher uses innovative teaching methods.                                                        | 8990                       |
| 5.  | The teacher uses evaluation methods like quiz, seminar, assignments, classroom presentation etc. | 93.40                      |
| 6.  | The teacher encourages participation and discussion in class.                                    | 94.40                      |
| 7.  | The teacher provides guidance/counseling/mentoring in academic and nonacademic matter.           | 92.30                      |
| 8.  | The teacher pays attention to academically weaker students as well.                              | 91.80                      |
| 9.  | The functioning of placement cell is satisfactory.                                               | 92.00                      |
| 10. | Approach towards developing profession skills among the students by short term courses.          | 90.50                      |
| 11. | Sports facility in college.                                                                      | 93.00                      |
| 12. | Extra-curricular activities in college.                                                          | 91.20                      |
| 13. | Canteen Facility in college.                                                                     | 90.20                      |
| 14. | Availability of Clean drinking water/Hygienic washrooms in college.                              | 94.10                      |
| 15. | Grievances/Problems are resolved well in time.                                                   | 92.40                      |
| 16. | Availability of prescribed books/reading material in the library.                                | 91.10                      |
| 17. | Availability of reading room and common room in college building.                                | 91.60                      |
| 18. | Internet Facility/Computer lab in college.                                                       | 89.00                      |
| 19. | The building/classrooms are accessible to differently-abled persons.                             | 91.60                      |
| 20. | Overall impression about the college.                                                            | 94.20                      |