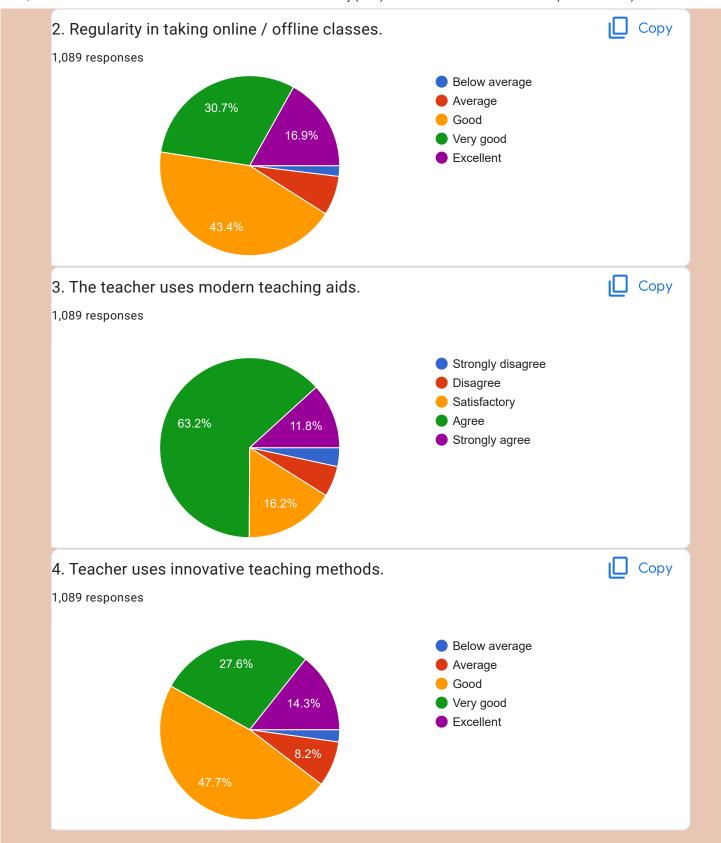

## Laxmibai Bhaurao Patil Mahila Mahavidyalaya, Solapur Institutional Feedback by Students - Analysis

Year-2021-2022

| Sr. | Content of Analysis                                                                              | Status of Performance in % |
|-----|--------------------------------------------------------------------------------------------------|----------------------------|
| No. |                                                                                                  |                            |
| 1.  | The teacher covers the entire syllabus in time.                                                  | 91.90                      |
| 2.  | Regularity in taking classes.                                                                    | 91.60                      |
| 3.  | The teacher uses modern teaching aids.                                                           | 91.30                      |
| 4.  | Teacher uses innovative teaching methods.                                                        | 8990                       |
| 5.  | The teacher uses evaluation methods like quiz, seminar, assignments, classroom presentation etc. | 93.40                      |
| 6.  | The teacher encourages participation and discussion in class.                                    | 94.40                      |
| 7.  | The teacher provides guidance/counseling/mentoring in academic and nonacademic matter.           | 92.30                      |
| 8.  | The teacher pays attention to academically weaker students as well.                              | 91.80                      |
| 9.  | The functioning of placement cell is satisfactory.                                               | 92.00                      |
| 10. | Approach towards developing profession skills among the students by short term courses.          | 90.50                      |
| 11. | Sports facility in college.                                                                      | 93.00                      |
| 12. | Extra-curricular activities in college.                                                          | 91.20                      |
| 13. | Canteen Facility in college.                                                                     | 90.20                      |
| 14. | Availability of Clean drinking water/Hygienic washrooms in college.                              | 94.10                      |
| 15. | Grievances/Problems are resolved well in time.                                                   | 92.40                      |
| 16. | Availability of prescribed books/reading material in the library.                                | 91.10                      |
| 17. | Availability of reading room and common room in college building.                                | 91.60                      |
| 18. | Internet Facility/Computer lab in college.                                                       | 89.00                      |
| 19. | The building/classrooms are accessible to differently-abled persons.                             | 91.60                      |
| 20. | Overall impression about the college.                                                            | 94.20                      |