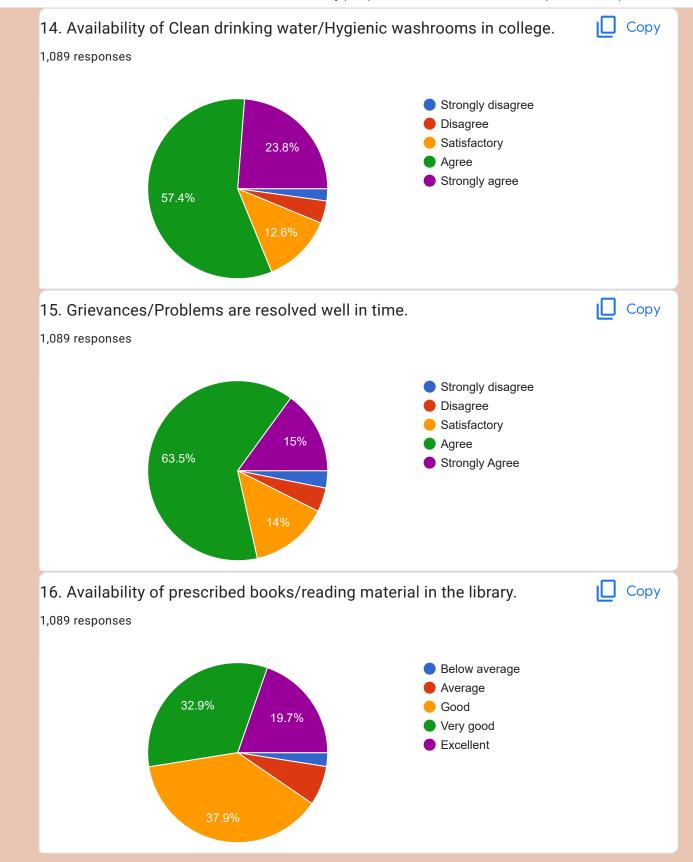

## Laxmibai Bhaurao Patil Mahila Mahavidyalaya, Solapur Institutional Feedback by Students - Analysis

Year-2021-2022

| Sr. | Content of Analysis                                                                              | Status of Performance in % |
|-----|--------------------------------------------------------------------------------------------------|----------------------------|
| No. |                                                                                                  |                            |
| 1.  | The teacher covers the entire syllabus in time.                                                  | 91.90                      |
| 2.  | Regularity in taking classes.                                                                    | 91.60                      |
| 3.  | The teacher uses modern teaching aids.                                                           | 91.30                      |
| 4.  | Teacher uses innovative teaching methods.                                                        | 8990                       |
| 5.  | The teacher uses evaluation methods like quiz, seminar, assignments, classroom presentation etc. | 93.40                      |
| 6.  | The teacher encourages participation and discussion in class.                                    | 94.40                      |
| 7.  | The teacher provides guidance/counseling/mentoring in academic and nonacademic matter.           | 92.30                      |
| 8.  | The teacher pays attention to academically weaker students as well.                              | 91.80                      |
| 9.  | The functioning of placement cell is satisfactory.                                               | 92.00                      |
| 10. | Approach towards developing profession skills among the students by short term courses.          | 90.50                      |
| 11. | Sports facility in college.                                                                      | 93.00                      |
| 12. | Extra-curricular activities in college.                                                          | 91.20                      |
| 13. | Canteen Facility in college.                                                                     | 90.20                      |
| 14. | Availability of Clean drinking water/Hygienic washrooms in college.                              | 94.10                      |
| 15. | Grievances/Problems are resolved well in time.                                                   | 92.40                      |
| 16. | Availability of prescribed books/reading material in the library.                                | 91.10                      |
| 17. | Availability of reading room and common room in college building.                                | 91.60                      |
| 18. | Internet Facility/Computer lab in college.                                                       | 89.00                      |
| 19. | The building/classrooms are accessible to differently-abled persons.                             | 91.60                      |
| 20. | Overall impression about the college.                                                            | 94.20                      |