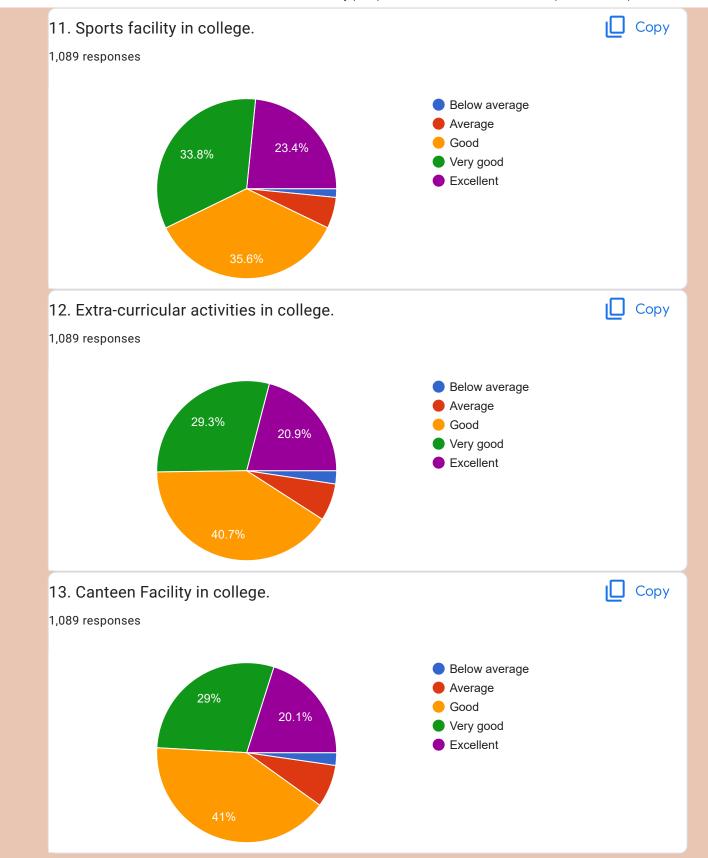

## Laxmibai Bhaurao Patil Mahila Mahavidyalaya, Solapur Institutional Feedback by Students - Analysis

Year-2021-2022

| Sr. | Content of Analysis                                                                              | Status of Performance in % |
|-----|--------------------------------------------------------------------------------------------------|----------------------------|
| No. |                                                                                                  |                            |
| 1.  | The teacher covers the entire syllabus in time.                                                  | 91.90                      |
| 2.  | Regularity in taking classes.                                                                    | 91.60                      |
| 3.  | The teacher uses modern teaching aids.                                                           | 91.30                      |
| 4.  | Teacher uses innovative teaching methods.                                                        | 8990                       |
| 5.  | The teacher uses evaluation methods like quiz, seminar, assignments, classroom presentation etc. | 93.40                      |
| 6.  | The teacher encourages participation and discussion in class.                                    | 94.40                      |
| 7.  | The teacher provides guidance/counseling/mentoring in academic and nonacademic matter.           | 92.30                      |
| 8.  | The teacher pays attention to academically weaker students as well.                              | 91.80                      |
| 9.  | The functioning of placement cell is satisfactory.                                               | 92.00                      |
| 10. | Approach towards developing profession skills among the students by short term courses.          | 90.50                      |
| 11. | Sports facility in college.                                                                      | 93.00                      |
| 12. | Extra-curricular activities in college.                                                          | 91.20                      |
| 13. | Canteen Facility in college.                                                                     | 90.20                      |
| 14. | Availability of Clean drinking water/Hygienic washrooms in college.                              | 94.10                      |
| 15. | Grievances/Problems are resolved well in time.                                                   | 92.40                      |
| 16. | Availability of prescribed books/reading material in the library.                                | 91.10                      |
| 17. | Availability of reading room and common room in college building.                                | 91.60                      |
| 18. | Internet Facility/Computer lab in college.                                                       | 89.00                      |
| 19. | The building/classrooms are accessible to differently-abled persons.                             | 91.60                      |
| 20. | Overall impression about the college.                                                            | 94.20                      |