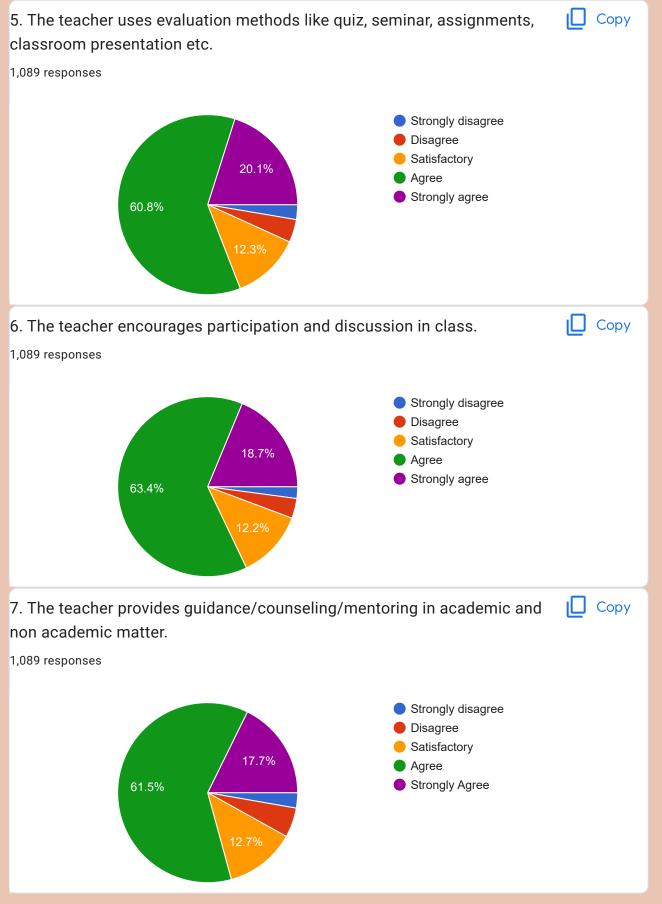

## Laxmibai Bhaurao Patil Mahila Mahavidyalaya, Solapur Institutional Feedback by Students - Analysis

Year-2021-2022

| Sr. | Content of Analysis                                                                              | Status of Performance in % |
|-----|--------------------------------------------------------------------------------------------------|----------------------------|
| No. |                                                                                                  |                            |
| 1.  | The teacher covers the entire syllabus in time.                                                  | 91.90                      |
| 2.  | Regularity in taking classes.                                                                    | 91.60                      |
| 3.  | The teacher uses modern teaching aids.                                                           | 91.30                      |
| 4.  | Teacher uses innovative teaching methods.                                                        | 8990                       |
| 5.  | The teacher uses evaluation methods like quiz, seminar, assignments, classroom presentation etc. | 93.40                      |
| 6.  | The teacher encourages participation and discussion in class.                                    | 94.40                      |
| 7.  | The teacher provides guidance/counseling/mentoring in academic and nonacademic matter.           | 92.30                      |
| 8.  | The teacher pays attention to academically weaker students as well.                              | 91.80                      |
| 9.  | The functioning of placement cell is satisfactory.                                               | 92.00                      |
| 10. | Approach towards developing profession skills among the students by short term courses.          | 90.50                      |
| 11. | Sports facility in college.                                                                      | 93.00                      |
| 12. | Extra-curricular activities in college.                                                          | 91.20                      |
| 13. | Canteen Facility in college.                                                                     | 90.20                      |
| 14. | Availability of Clean drinking water/Hygienic washrooms in college.                              | 94.10                      |
| 15. | Grievances/Problems are resolved well in time.                                                   | 92.40                      |
| 16. | Availability of prescribed books/reading material in the library.                                | 91.10                      |
| 17. | Availability of reading room and common room in college building.                                | 91.60                      |
| 18. | Internet Facility/Computer lab in college.                                                       | 89.00                      |
| 19. | The building/classrooms are accessible to differently-abled persons.                             | 91.60                      |
| 20. | Overall impression about the college.                                                            | 94.20                      |