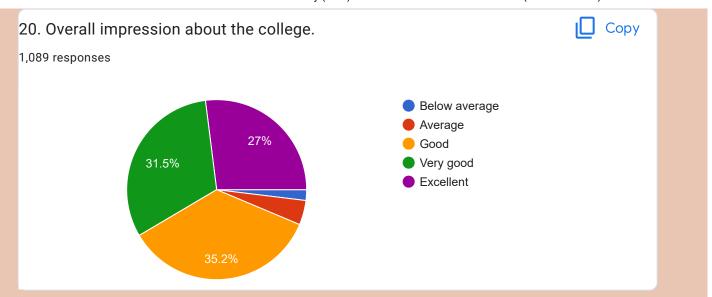

## Laxmibai Bhaurao Patil Mahila Mahavidyalaya, Solapur Institutional Feedback by Students - Analysis

Year-2021-2022

| Sr. | Content of Analysis                                                                              | Status of Performance in % |
|-----|--------------------------------------------------------------------------------------------------|----------------------------|
| No. |                                                                                                  |                            |
| 1.  | The teacher covers the entire syllabus in time.                                                  | 91.90                      |
| 2.  | Regularity in taking classes.                                                                    | 91.60                      |
| 3.  | The teacher uses modern teaching aids.                                                           | 91.30                      |
| 4.  | Teacher uses innovative teaching methods.                                                        | 8990                       |
| 5.  | The teacher uses evaluation methods like quiz, seminar, assignments, classroom presentation etc. | 93.40                      |
| 6.  | The teacher encourages participation and discussion in class.                                    | 94.40                      |
| 7.  | The teacher provides guidance/counseling/mentoring in academic and nonacademic matter.           | 92.30                      |
| 8.  | The teacher pays attention to academically weaker students as well.                              | 91.80                      |
| 9.  | The functioning of placement cell is satisfactory.                                               | 92.00                      |
| 10. | Approach towards developing profession skills among the students by short term courses.          | 90.50                      |
| 11. | Sports facility in college.                                                                      | 93.00                      |
| 12. | Extra-curricular activities in college.                                                          | 91.20                      |
| 13. | Canteen Facility in college.                                                                     | 90.20                      |
| 14. | Availability of Clean drinking water/Hygienic washrooms in college.                              | 94.10                      |
| 15. | Grievances/Problems are resolved well in time.                                                   | 92.40                      |
| 16. | Availability of prescribed books/reading material in the library.                                | 91.10                      |
| 17. | Availability of reading room and common room in college building.                                | 91.60                      |
| 18. | Internet Facility/Computer lab in college.                                                       | 89.00                      |
| 19. | The building/classrooms are accessible to differently-abled persons.                             | 91.60                      |
| 20. | Overall impression about the college.                                                            | 94.20                      |