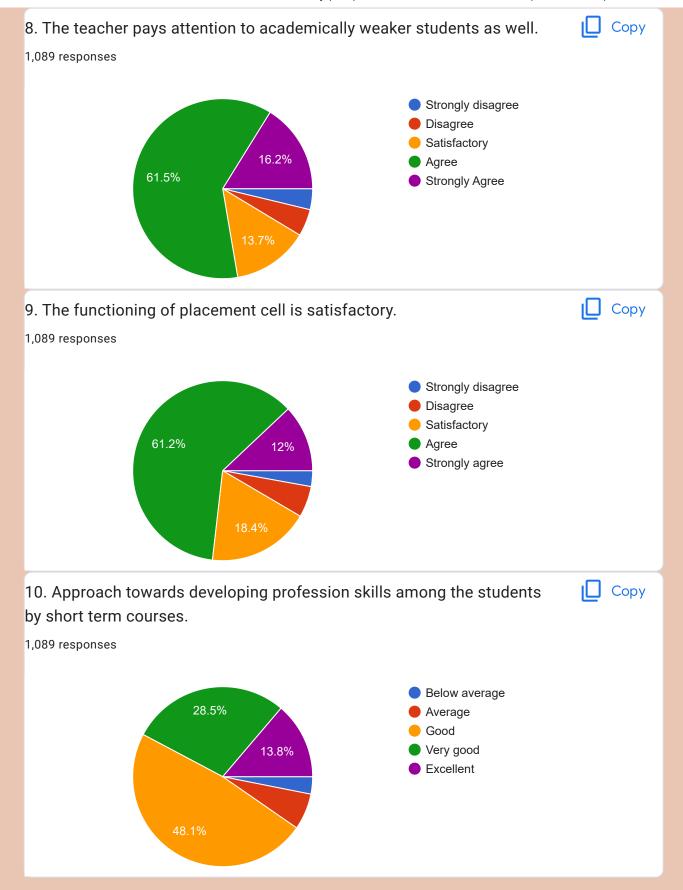

## Laxmibai Bhaurao Patil Mahila Mahavidyalaya, Solapur Institutional Feedback by Students - Analysis

Year-2021-2022

| Sr. | Content of Analysis                                                                              | Status of Performance in % |
|-----|--------------------------------------------------------------------------------------------------|----------------------------|
| No. |                                                                                                  |                            |
| 1.  | The teacher covers the entire syllabus in time.                                                  | 91.90                      |
| 2.  | Regularity in taking classes.                                                                    | 91.60                      |
| 3.  | The teacher uses modern teaching aids.                                                           | 91.30                      |
| 4.  | Teacher uses innovative teaching methods.                                                        | 8990                       |
| 5.  | The teacher uses evaluation methods like quiz, seminar, assignments, classroom presentation etc. | 93.40                      |
| 6.  | The teacher encourages participation and discussion in class.                                    | 94.40                      |
| 7.  | The teacher provides guidance/counseling/mentoring in academic and nonacademic matter.           | 92.30                      |
| 8.  | The teacher pays attention to academically weaker students as well.                              | 91.80                      |
| 9.  | The functioning of placement cell is satisfactory.                                               | 92.00                      |
| 10. | Approach towards developing profession skills among the students by short term courses.          | 90.50                      |
| 11. | Sports facility in college.                                                                      | 93.00                      |
| 12. | Extra-curricular activities in college.                                                          | 91.20                      |
| 13. | Canteen Facility in college.                                                                     | 90.20                      |
| 14. | Availability of Clean drinking water/Hygienic washrooms in college.                              | 94.10                      |
| 15. | Grievances/Problems are resolved well in time.                                                   | 92.40                      |
| 16. | Availability of prescribed books/reading material in the library.                                | 91.10                      |
| 17. | Availability of reading room and common room in college building.                                | 91.60                      |
| 18. | Internet Facility/Computer lab in college.                                                       | 89.00                      |
| 19. | The building/classrooms are accessible to differently-abled persons.                             | 91.60                      |
| 20. | Overall impression about the college.                                                            | 94.20                      |