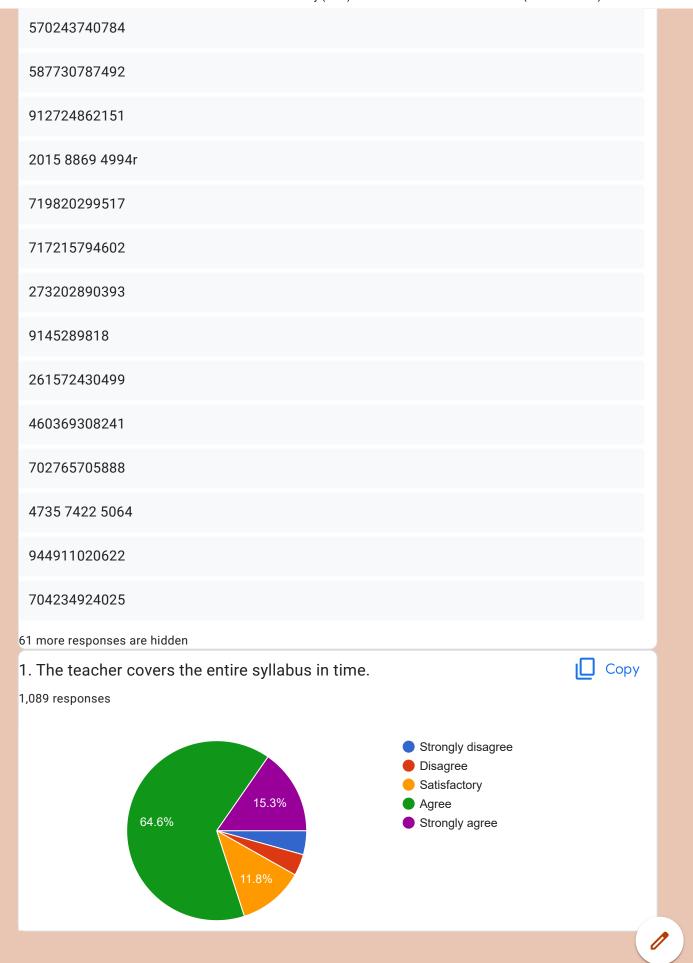

## Laxmibai Bhaurao Patil Mahila Mahavidyalaya, Solapur Institutional Feedback by Students - Analysis

Year-2021-2022

| Sr. | Content of Analysis                                                                              | Status of Performance in % |
|-----|--------------------------------------------------------------------------------------------------|----------------------------|
| No. |                                                                                                  |                            |
| 1.  | The teacher covers the entire syllabus in time.                                                  | 91.90                      |
| 2.  | Regularity in taking classes.                                                                    | 91.60                      |
| 3.  | The teacher uses modern teaching aids.                                                           | 91.30                      |
| 4.  | Teacher uses innovative teaching methods.                                                        | 8990                       |
| 5.  | The teacher uses evaluation methods like quiz, seminar, assignments, classroom presentation etc. | 93.40                      |
| 6.  | The teacher encourages participation and discussion in class.                                    | 94.40                      |
| 7.  | The teacher provides guidance/counseling/mentoring in academic and nonacademic matter.           | 92.30                      |
| 8.  | The teacher pays attention to academically weaker students as well.                              | 91.80                      |
| 9.  | The functioning of placement cell is satisfactory.                                               | 92.00                      |
| 10. | Approach towards developing profession skills among the students by short term courses.          | 90.50                      |
| 11. | Sports facility in college.                                                                      | 93.00                      |
| 12. | Extra-curricular activities in college.                                                          | 91.20                      |
| 13. | Canteen Facility in college.                                                                     | 90.20                      |
| 14. | Availability of Clean drinking water/Hygienic washrooms in college.                              | 94.10                      |
| 15. | Grievances/Problems are resolved well in time.                                                   | 92.40                      |
| 16. | Availability of prescribed books/reading material in the library.                                | 91.10                      |
| 17. | Availability of reading room and common room in college building.                                | 91.60                      |
| 18. | Internet Facility/Computer lab in college.                                                       | 89.00                      |
| 19. | The building/classrooms are accessible to differently-abled persons.                             | 91.60                      |
| 20. | Overall impression about the college.                                                            | 94.20                      |